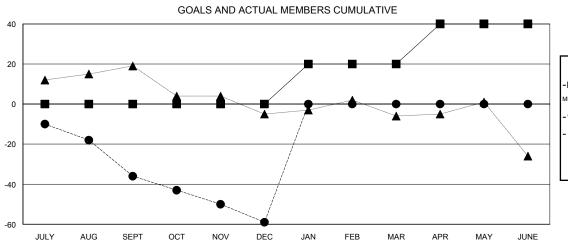

## **LOCATION OREGON GMT**: Gary Wong GMT CA 1

| Clubs                 |                  |           |                  |                  | Members               |                    |                                     |
|-----------------------|------------------|-----------|------------------|------------------|-----------------------|--------------------|-------------------------------------|
| RESULTS FOR 2015-2016 |                  |           |                  |                  | RESULTS FOR 2015-2016 |                    |                                     |
| QUARTER               | NEW CLUB<br>GOAL | NEW CLUBS | DROPPED<br>CLUBS | NET<br>GAIN/LOSS | QUARTER               | NEW MEMBER<br>GOAL | CHARTER AND<br>NEW MEMBERS<br>ADDED |
| JULY/AUG/SEPT         | 0                | 0         | 0                | 0                | JULY/AUG/SEPT         | 0                  | 19                                  |
| OCT/NOV/DEC           | 0                | 0         | 0                | 0                | OCT/NOV/DEC           | 0                  | 12                                  |
| JAN/FEB/MAR           | 1                | 0         | 0                | 0                | JAN/FEB/MAR           | 20                 | 0                                   |
| APR/MAY/JUNE          | 1                | 0         | 0                | 0                | APR/MAY/JUNE          | 20                 | 0                                   |

## GOALS AND ACTUAL NEW CLUBS CUMULATIVE

| -■- CURRENT YEAR GOALS FOR NEW    |
|-----------------------------------|
| MEMBERS                           |
| - ● - CURRENT YEAR ACTUAL MEMBERS |
| - ▲ - LAST YEAR ACTUAL MEMBERS    |
|                                   |